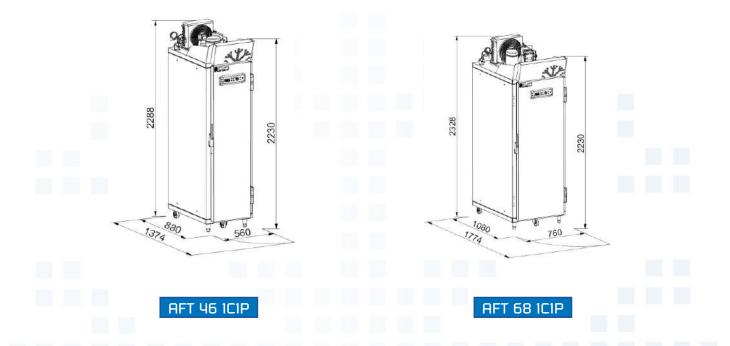

## for traditional bakery applications

Appliances of the AFT range are conservation cabinets for dough, designed to receive 600x800 grids or 400x600 dough basins.

The AFT range consits of :

CF

2 models of one door and one compartment : AFT 46 and AFT 68.

## **TECHNICAL DATAS**

|                                 | AFT 46                                   | AFT 68                                   |
|---------------------------------|------------------------------------------|------------------------------------------|
| Size of supports                | 400 × 600                                | 600 × 800                                |
| N° of levels                    | 14 (*)                                   | 14 (*)                                   |
| N° of supports per level        | I                                        | 2                                        |
| Total n° of supports            | 14                                       | 28                                       |
| Espacement des niveaux          | 105 mm spacing for dough basins 75mm (*) | 105 mm spacing for dough basins 75mm (*) |
| Spacing out of levels           | 21 mm                                    | 21 mm                                    |
| Adjustable every                | 400                                      | 600                                      |
| Level depth                     | 600                                      | 800                                      |
| Refrigerating unit              | 3/8 CV                                   | I CV                                     |
| N° of doors                     | I                                        | I                                        |
| Refrigerating capacity at -10°C | 0,74 KW                                  | I,6 KW                                   |
| Fluid                           | R404A                                    | R404A                                    |
| Voltage                         | 220-240V ~IPH+N+T                        |                                          |
| Frequency                       | 50 HZ                                    | 50 HZ                                    |
| Connecting electrical power     | I KW                                     | 1,4 KW                                   |
| Connection                      | 6 A                                      | 8 A                                      |